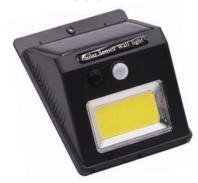

### ♦WL-1048 series

White COB Solar energy 3-5m and 120° motion sensor switch 1x18650 rechargeable battery Size: 12.4x9.6x4.9 cm