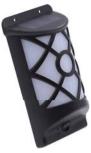

x9.6x4.9cm







White COB Solar energy 3-5m and 120° motion sensor switch 1x18650 rechargeable battery Size: 11.5x8.5x4.2 cm

### ♦WL-1048 series













White COB Solar energy 3-5m and 120° motion sensor switch 1x18650 rechargeable battery Size: 12.4x9.6x4.9 cm

#### ♦WL-1041









2 x white COB Solar energy 3-5m and 120° motion sensor 1x18650 rechargeable battery Size: 19.6x12.2x4.5 cm







2 x white COB Solar energy 3-5m and 120° motion sensor 1x18650 rechargeable battery Size: 13.9x9.6x8 cm

♦WL-1051



## ♦WL-1049 series





2 x white COB Solar energy 3-5m and 120° motion sensor 1x18650 rechargeable battery Size: 30.6x10.6x4.5 cm







2 x white COB Solar energy 3-5m and 120° motion sensor 1x18650 rechargeable battery Size: 19.6x12.2x4.5 cm

♦WL-1052



#### ♦WL-1053











2 x white COB 4 x AAA dry battery Size: 7.5x11.5x2.5 cm



66 LED flame light Solar energy 1x18650 rechargeable battery Size: 10x5x18 cm

# ◆WL-1042



# ♦WL-1044 series













5 white LED or 1 white COB 3-5m Infrared controller 3 x AAA dry battery battery Size: 10x8x2 cm

12 white LED 360° swiveling and rotating light beam 3-5m and 120° motion sensor rechargeable battery or 3x AAA dry battery Size: 6x6x6cm

# ♦WL-1046