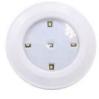

# ♦WL-1044 series

5 white LED or 1 white COB 3-5m Infrared controller 3 x AAA dry battery battery Size: 10x8x2 cm

12 white LED 360° swiveling and rotating light beam 3-5m and 120° motion sensor rechargeable battery or 3x AAA dry battery Size: 6x6x6cm