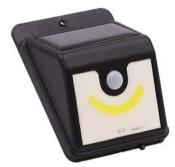

#### ♦WL-1040

20 white LED Solar energy 3-5m and 120° motion sensor 1x18650 rechargeable battery Size: 12.4x9.6x4.9cm

White COB Solar energy 3-5m and 120° motion sensor switch 1x18650 rechargeable battery Size: 11.5x8.5x4.2 cm

### ♦WL-1048 series

White COB Solar energy 3-5m and 120° motion sensor switch 1x18650 rechargeable battery Size: 12.4x9.6x4.9 cm