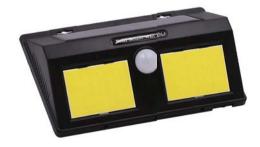

## ♦WL-1049 series

2 x white COB Solar energy 3-5m and 120° motion sensor 1x18650 rechargeable battery Size: 30.6x10.6x4.5 cm

2 x white COB Solar energy 3-5m and 120° motion sensor 1x18650 rechargeable battery Size: 19.6x12.2x4.5 cm