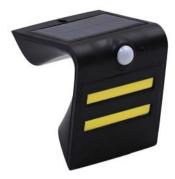

## ♦WL-1049 series

2 x white COB Solar energy 3-5m and 120° motion sensor 1x18650 rechargeable battery Size: 30.6x10.6x4.5 cm

2 x white COB Solar energy 3-5m and 120° motion sensor 1x18650 rechargeable battery Size: 19.6x12.2x4.5 cm