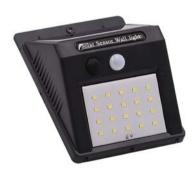

#### ♦WL-1040

20 white LED Solar energy 3-5m and 120° motion sensor 1x18650 rechargeable battery Size: 12.4x9.6x4.9cm

White COB Solar energy 3-5m and 120° motion sensor switch 1x18650 rechargeable battery Size: 11.5x8.5x4.2 cm