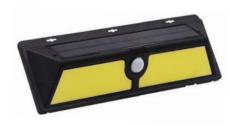

### ♦WL-1048 series

White COB Solar energy 3-5m and 120° motion sensor switch 1x18650 rechargeable battery Size: 12.4x9.6x4.9 cm