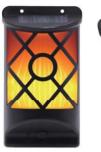

#### ♦WL-1053

2 x white COB 4 x AAA dry battery Size: 7.5x11.5x2.5 cm

66 LED flame light Solar energy 1x18650 rechargeable battery Size: 10x5x18 cm