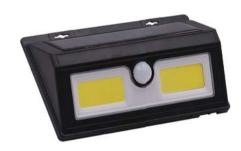

#### ♦WL-1041

2 x white COB Solar energy 3-5m and 120° motion sensor 1x18650 rechargeable battery Size: 19.6x12.2x4.5 cm

2 x white COB Solar energy 3-5m and 120° motion sensor 1x18650 rechargeable battery Size: 13.9x9.6x8 cm