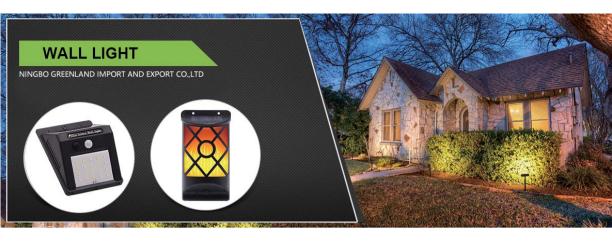

#### ♦WL-1040

20 white LED Solar energy 3-5m and 120° motion sensor 1x18650 rechargeable battery Size: 12.4x9.6x4.9cm

White COB Solar energy 3-5m and 120° motion sensor switch 1x18650 rechargeable battery Size: 11.5x8.5x4.2 cm

### ♦WL-1048 series

White COB Solar energy 3-5m and 120° motion sensor switch 1x18650 rechargeable battery Size: 12.4x9.6x4.9 cm