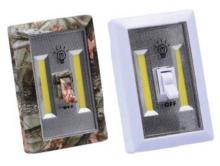

# ♦WL-1044 series

5 white LED or 1 white COB 3-5m Infrared controller 3 x AAA dry battery battery Size: 10x8x2 cm

12 white LED 360° swiveling and rotating light beam 3-5m and 120° motion sensor rechargeable battery or 3x AAA dry battery Size: 6x6x6cm