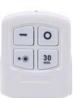

# ♦WL-1044 series

5 white LED or 1 white COB 3-5m Infrared controller 3 x AAA dry battery battery Size: 10x8x2 cm

12 white LED 360° swiveling and rotating light beam 3-5m and 120° motion sensor rechargeable battery or 3x AAA dry battery Size: 6x6x6cm